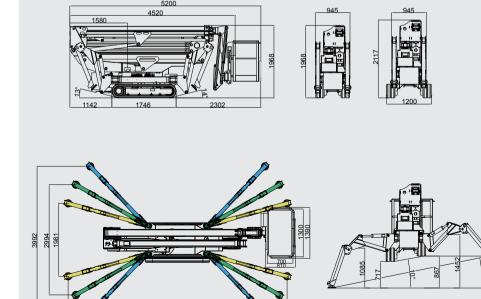

## **SA22**

Working height, max. 22 m 10,9 m/200 kg Horizontal outreach, max 9,9 m/250 kg Basket capacity 250 ka

Basket dimension 1,3m x 0,7m x 1,1m Turret rotation 340° Overall weight 2990 kg Travel speed 1,5 km/h Gradeability, max. 28% Honda iGX Combustion engine 230V - 2,2 kW Electric motor