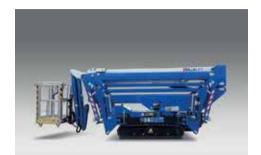

## **SA22**

Working height, max. 22 m 10,9 m/200 kg Horizontal outreach, max 9,9 m/250 kg Basket capacity 250 ka

Basket dimension 1,3m x 0,7m x 1,1m Turret rotation 340° Overall weight 2990 kg Travel speed 1,5 km/h Gradeability, max. 28% Honda iGX Combustion engine 230V - 2,2 kW Electric motor