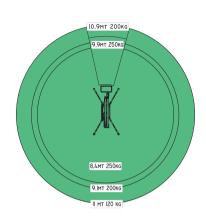

## **SA22**

Working height, max. 22 m 10,9 m/200 kg Horizontal outreach, max 9,9 m/250 kg Basket capacity 250 ka

Basket dimension 1,3m x 0,7m x 1,1m Turret rotation 340° Overall weight 2990 kg Travel speed 1,5 km/h Gradeability, max. 28% Honda iGX Combustion engine 230V - 2,2 kW Electric motor