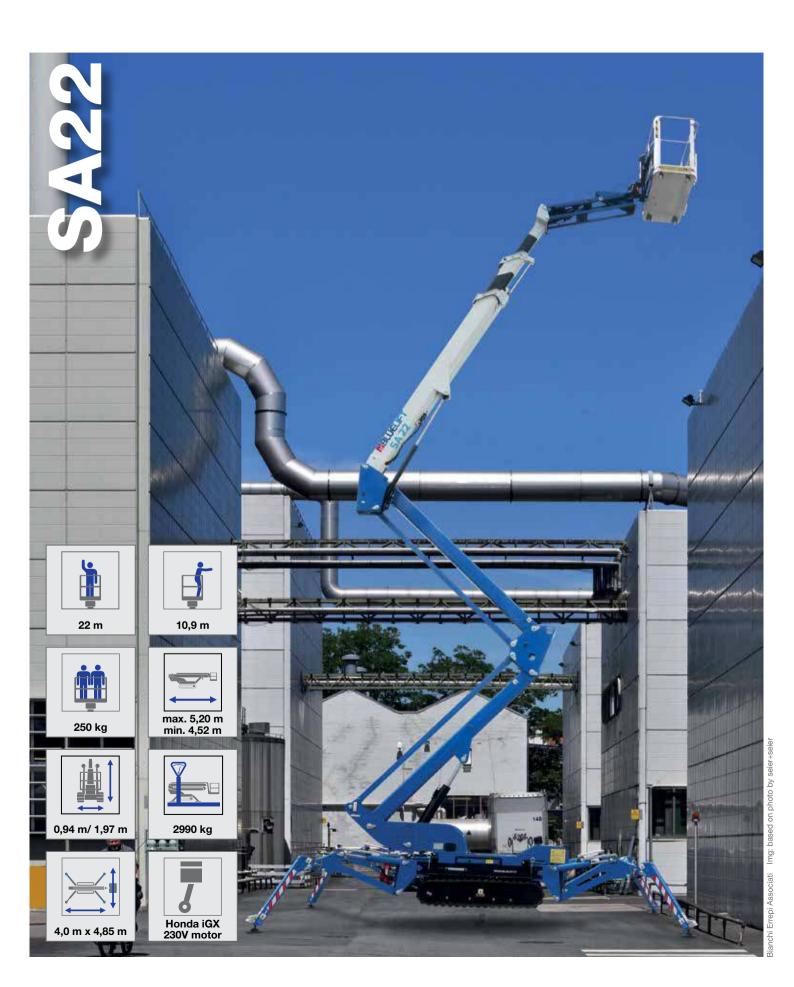

## **SA22**

Working height, max. 22 m 10,9 m/200 kg Horizontal outreach, max 9,9 m/250 kg Basket capacity 250 ka

Basket dimension 1,3m x 0,7m x 1,1m Turret rotation 340° Overall weight 2990 kg Travel speed 1,5 km/h Gradeability, max. 28% Honda iGX Combustion engine 230V - 2,2 kW Electric motor