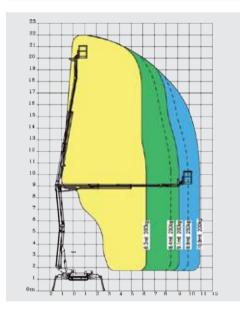

## **SA22**

Working height, max. 22 m 10,9 m/200 kg Horizontal outreach, max 9,9 m/250 kg Basket capacity 250 ka

Basket dimension 1,3m x 0,7m x 1,1m Turret rotation 340° Overall weight 2990 kg Travel speed 1,5 km/h Gradeability, max. 28% Honda iGX Combustion engine 230V - 2,2 kW Electric motor