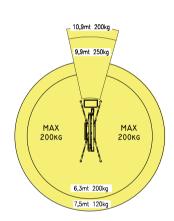

## **SA22**

Working height, max. 22 m 10,9 m/200 kg Horizontal outreach, max 9,9 m/250 kg Basket capacity 250 ka

Basket dimension 1,3m x 0,7m x 1,1m Turret rotation 340° Overall weight 2990 kg Travel speed 1,5 km/h Gradeability, max. 28% Honda iGX Combustion engine 230V - 2,2 kW Electric motor