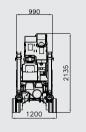

## **SA26**

Working height, max. 26 m Horizontal outreach, max 14,5 m/80 kg 13.7 m/120 kg 11,7 m/200 kg 10,90 m/250 kg Basket capacity 250 kg

Basket dimension 1,3m x 0,7m x 1,1m Turret rotation 340° 3350 kg Overall weight Travel speed 1,5 km/h Gradeability, max. 28% Honda iGX Combustion engine 230V - 2,2 kW Electric motor