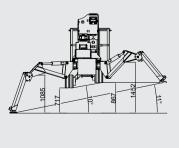

## **SA26**

Working height, max. 26 m Horizontal outreach, max 14,5 m/80 kg 13.7 m/120 kg 11,7 m/200 kg 10,90 m/250 kg Basket capacity 250 kg

Basket dimension 1,3m x 0,7m x 1,1m Turret rotation 340° 3350 kg Overall weight Travel speed 1,5 km/h Gradeability, max. 28% Honda iGX Combustion engine 230V - 2,2 kW Electric motor