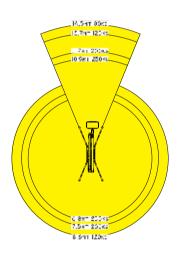

## **SA26**

Working height, max. 26 m Horizontal outreach, max 14,5 m/80 kg 13.7 m/120 kg 11,7 m/200 kg 10,90 m/250 kg Basket capacity 250 kg

Basket dimension 1,3m x 0,7m x 1,1m Turret rotation 340° 3350 kg Overall weight Travel speed 1,5 km/h Gradeability, max. 28% Honda iGX Combustion engine 230V - 2,2 kW Electric motor