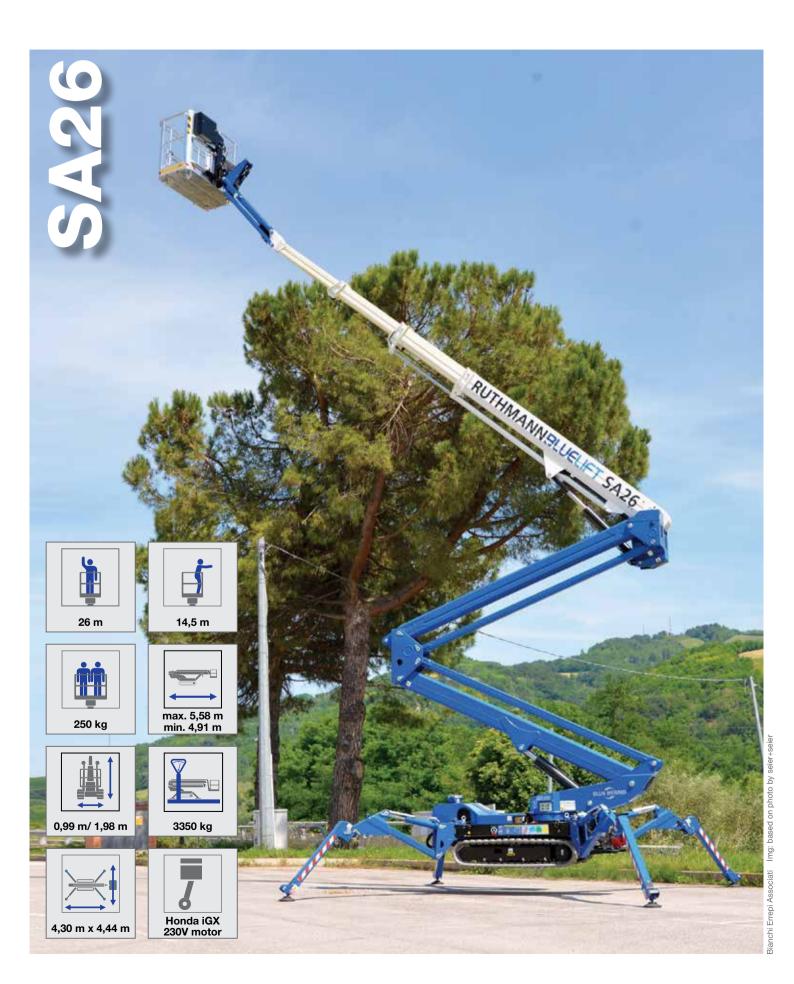

## SA26

Sydney • Brisbane • Melbourne • Perth

P: 1300 900 700

enquiries@ahernaustralia.com.au

www.ahernaustralia.com.au

RUTHMANN Italia S.r.I. Via Santa Maria del Piano di Sotto 91 47854 Montescudo (RN) - ITALY Phone. +39 0541 756872 - Fax +39 0541 729800 info@ruthmann.it - www.ruthmann.it info@bluelift.it - www.bluelift.it

## **SA26**

Working height, max. 26 m Horizontal outreach, max 14,5 m/80 kg 13.7 m/120 kg 11,7 m/200 kg 10,90 m/250 kg Basket capacity 250 kg

Basket dimension 1,3m x 0,7m x 1,1m Turret rotation 340° 3350 kg Overall weight Travel speed 1,5 km/h Gradeability, max. 28% Honda iGX Combustion engine 230V - 2,2 kW Electric motor