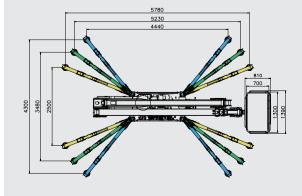

## **SA26**

Working height, max. 26 m Horizontal outreach, max 14,5 m/80 kg 13.7 m/120 kg 11,7 m/200 kg 10,90 m/250 kg Basket capacity 250 kg

Basket dimension 1,3m x 0,7m x 1,1m Turret rotation 340° 3350 kg Overall weight Travel speed 1,5 km/h Gradeability, max. 28% Honda iGX Combustion engine 230V - 2,2 kW Electric motor