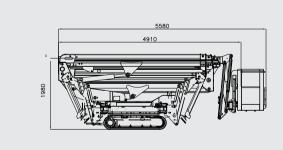

## **SA26**

Working height, max. 26 m Horizontal outreach, max 14,5 m/80 kg 13.7 m/120 kg 11,7 m/200 kg 10,90 m/250 kg Basket capacity 250 kg

Basket dimension 1,3m x 0,7m x 1,1m Turret rotation 340° 3350 kg Overall weight Travel speed 1,5 km/h Gradeability, max. 28% Honda iGX Combustion engine 230V - 2,2 kW Electric motor