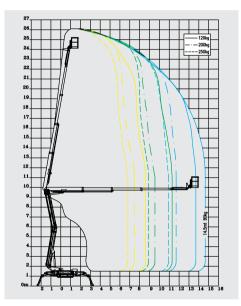

## **SA26**

Working height, max. 26 m Horizontal outreach, max 14,5 m/80 kg 13.7 m/120 kg 11,7 m/200 kg 10,90 m/250 kg Basket capacity 250 kg

Basket dimension 1,3m x 0,7m x 1,1m Turret rotation 340° 3350 kg Overall weight Travel speed 1,5 km/h Gradeability, max. 28% Honda iGX Combustion engine 230V - 2,2 kW Electric motor