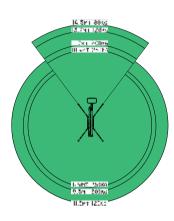

## **SA26**

Working height, max. 26 m Horizontal outreach, max 14,5 m/80 kg 13.7 m/120 kg 11,7 m/200 kg 10,90 m/250 kg Basket capacity 250 kg

Basket dimension 1,3m x 0,7m x 1,1m Turret rotation 340° 3350 kg Overall weight Travel speed 1,5 km/h Gradeability, max. 28% Honda iGX Combustion engine 230V - 2,2 kW Electric motor