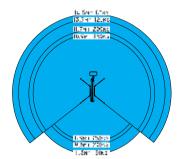

## **SA26**

Working height, max. 26 m Horizontal outreach, max 14,5 m/80 kg 13.7 m/120 kg 11,7 m/200 kg 10,90 m/250 kg Basket capacity 250 kg

Basket dimension 1,3m x 0,7m x 1,1m Turret rotation 340° 3350 kg Overall weight Travel speed 1,5 km/h Gradeability, max. 28% Honda iGX Combustion engine 230V - 2,2 kW Electric motor