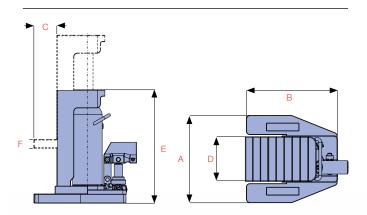

### LIFTING TOE

manufactured from high strength alloy steel

| Model No. | Jack Capacity<br>ton* / kN |       | A<br>Jack Width<br>(mm) | B<br>Jack Depth<br>(mm) | C<br>Toe Length<br>(mm) | D<br>Toe Width<br>(mm) | E<br>Collapsed<br>Height (mm) | F<br>Min. Toe<br>Height (mm) | Stroke<br>(mm) | Weight<br>(kg) |
|-----------|----------------------------|-------|-------------------------|-------------------------|-------------------------|------------------------|-------------------------------|------------------------------|----------------|----------------|
| DTJ-2.5   | 2.5                        | 24.5  | 126                     | 233                     | 60                      | 50                     | 232                           | 19                           | 110            | 11.6           |
| DTJ-5     | 5                          | 49.0  | 182                     | 259                     | 60                      | 75                     | 282                           | 22                           | 130            | 22.0           |
| DTJ-10    | 10                         | 98.0  | 215                     | 275                     | 63                      | 85                     | 320                           | 28                           | 140            | 32.0           |
| DTJ-15    | 15                         | 147.0 | 238                     | 297                     | 60                      | 85                     | 328                           | 30                           | 140            | 42.0           |
| DTJ-25    | 25                         | 245.1 | 320                     | 368                     | 60                      | 125                    | 364                           | 34                           | 150            | 100.0          |