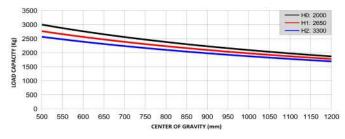

| PERFORMANCE                                            |         |  |  |  |
|--------------------------------------------------------|---------|--|--|--|
| MODEL                                                  | В30МР   |  |  |  |
| Unladen Weight**                                       | 4560Kg  |  |  |  |
| Maximum Load Capacity (Load center 500mm)              | 3000Kg  |  |  |  |
| Maximum Load Capacity (load center 600mm)              | 2750kg  |  |  |  |
| Capacity at maximum height (load center 500mm)         | 2600Kg  |  |  |  |
| Capacity at maximum height (load center 600mm)         | 2390Kg  |  |  |  |
| Maximum Lift height (Standard Triplex /Free lift mast) | 3300mm  |  |  |  |
| Turning Radius                                         | 2690mm  |  |  |  |
| MAX Speed                                              | 24 Km/h |  |  |  |
| MAX Slope with load                                    | 30%     |  |  |  |
| MAX Slope without load                                 | 40%     |  |  |  |