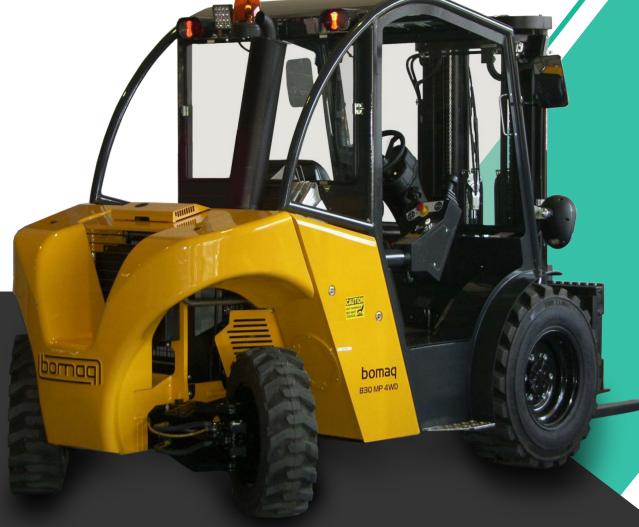

## **Pomaq**

**B30 MP 4WD** 



## **KEY FEATURES**

- UNIQUE STEERING SYSTEM
- 4WD HYDROSTATIC TRANSMISSION
- OPEN / ENCLOSED AIR-CONDITIONED CABIN
- COMPACT SIZE
- HIGH QUALITY COMPONENTS
- ROBUST AND RELIABLE
- EASY MAINTENANCE
- INCOMPARABLE VERSATILITY



| В30МР | DIMENSION   |
|-------|-------------|
| H6*   | 1990mm (AU) |
| Χ     | 655mm       |
| Υ     | 1975mm      |
| L2    | 3130mm      |
| M2    | 250mm       |
| B1    | 1500mm      |



\*h6 indicates a standard unit equipped with a Triplex 3.3 mast

| PERFORMANCE                                            |         |  |  |  |
|--------------------------------------------------------|---------|--|--|--|
| MODEL                                                  | В30МР   |  |  |  |
| Unladen Weight**                                       | 4560Kg  |  |  |