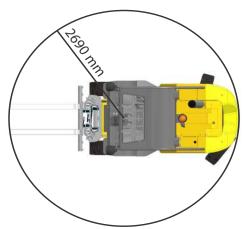

| PERFORMANCE                                            |         |  |  |  |
|--------------------------------------------------------|---------|--|--|--|
| MODEL                                                  | В30МР   |  |  |  |
| Unladen Weight**                                       | 4560Kg  |  |  |  |
| Maximum Load Capacity (Load center 500mm)              | 3000Kg  |  |  |  |
| Maximum Load Capacity (load center 600mm)              | 2750kg  |  |  |  |
| Capacity at maximum height (load center 500mm)         | 2600Kg  |  |  |  |
| Capacity at maximum height (load center 600mm)         | 2390Kg  |  |  |  |
| Maximum Lift height (Standard Triplex /Free lift mast) | 3300mm  |  |  |  |
| Turning Radius                                         | 2690mm  |  |  |  |
| MAX Speed                                              | 24 Km/h |  |  |  |
| MAX Slope with load                                    | 30%     |  |  |  |
| MAX Slope without load                                 | 40%     |  |  |  |