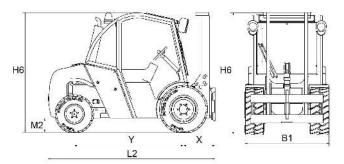

| В30МР | DIMENSION   |
|-------|-------------|
| H6*   | 1990mm (AU) |
| Χ     | 655mm       |
| Υ     | 1975mm      |
| L2    | 3130mm      |
| M2    | 250mm       |
| B1    | 1500mm      |

\*h6 indicates a standard unit equipped with a Triplex 3.3 mast